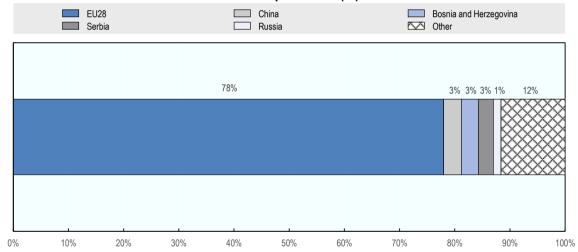

## Panel. A. Export share (%)

### Panel. B. Import share (%)

Source: World Integrated Trade Statistics (WITS) database