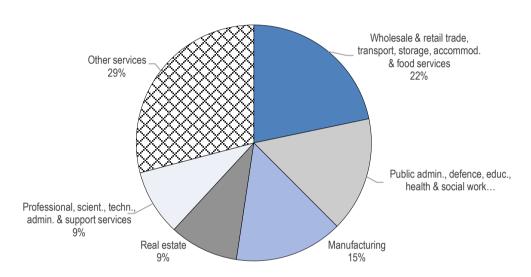

# Annex C. Additional figures and tables for Chapter 2

Figure A C.1. Croatia's GDP by sector of activity, 2017

In %.

Note: The data for 2017 reported here is quarterly gross value added at constant prices of previous year (2010 reference year) that is preliminary.

Source: Croatian Bureau of Statistics (DZS)

Figure A C.2. Merchandise trade in Croatia by destination and origin, 2017