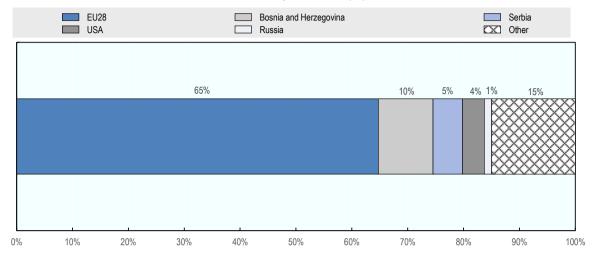

## Panel. A. Export share (%)

### Panel. B. Import share (%)

Source: World Integrated Trade Statistics (WITS) database