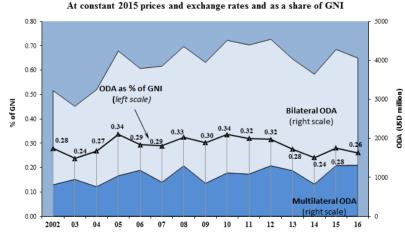

#### **ODA** net disbursements At constant 2015 prices and exchange rates and as a share of GNI

Debt relief, 0%

Humanitarian and food aid,

23%

| Table B.2. | ODA b | y main | categories |
|------------|-------|--------|------------|
|------------|-------|--------|------------|