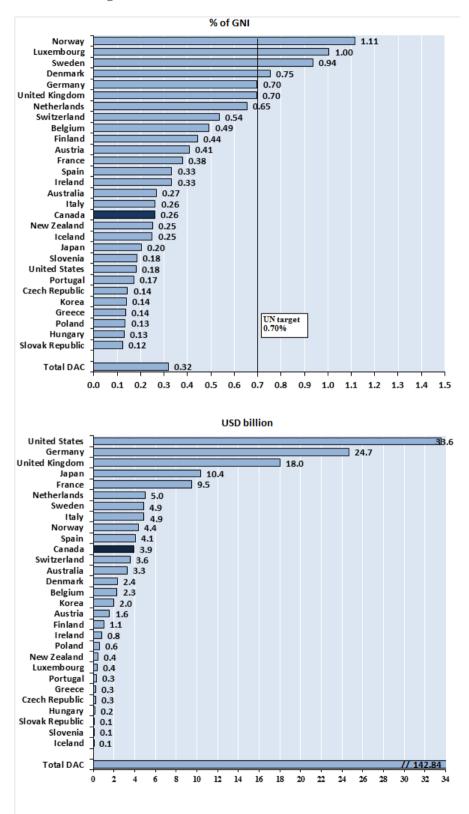

|                                                |                           |                      |                                                         |                      |              | Net dis                   | bursements   |                                                | Commitments                                         |
|------------------------------------------------|---------------------------|----------------------|---------------------------------------------------------|----------------------|--------------|---------------------------|--------------|------------------------------------------------|-----------------------------------------------------|
|                                                | Officia<br>201            |                      | nent assistance<br>2009-10 to 2014-15<br>Average annual |                      | multila      | re of<br>teral aid<br>)15 |              | Grant element<br>of ODA<br>commitments<br>2015 | Untied aid<br>% of bilateral<br>commitments<br>2015 |
|                                                | USD million               | % of GNI             | % change in<br>real terms                               | % of<br>(b)          | ODA<br>(c)   | % of<br>(b)               | GNI<br>(c)   | %(a)                                           | (d)                                                 |
| Australia<br>Austria                           | 3 494<br>1 324            | 0.29<br>0.35         | 2.7<br>2.4                                              | 21.2<br>40.9         | 20.7         | 0.06<br>0.14              | 0.07         | 99.9<br>100.0                                  | 100.0<br>36.4                                       |
| Belgium<br>Canada                              | 1 904<br>4 277            | 0.42<br>0.28         | -4.4<br>-1.3                                            | 41.6<br>30.5         | 17.3         | 0.17<br>0.09              | 0.07         | 99.8<br>97.8                                   | 96.7<br>98.5                                        |
| Czech Republic<br>Denmark                      | 199<br>2 566              | 0.12<br>0.85         | 1.0<br>0.5                                              | 64.8<br>26.7         | 11.2<br>17.4 | 0.08<br>0.23              | 0.01<br>0.15 | 100.0<br>100.0                                 | 44.3<br>100.0                                       |
| Finland<br>France                              | 1 288<br>9 039            | 0.55<br>0.37         | 2.2<br>-3.8                                             | 45.8<br>42.9         | 32.5<br>21.5 | 0.25<br>0.16              | 0.18<br>0.08 | 100.0<br>79.6                                  | 92.6<br>95.6                                        |
| Germany<br>Greece                              | 17 940<br>239             | 0.52<br>0.12         | 7.5<br>-12.5                                            | 21.3<br>69.9         | 7.6<br>3.7   | 0.11<br>0.09              | 0.04<br>0.00 | 86.6<br>100.0                                  | 84.0<br>14.5                                        |
| Hungary<br>Iceland                             | 156<br>40                 | 0.13<br>0.24         | 7.2<br>0.7                                              | 69.6<br>22.1         | 15.5         | 0.09<br>0.05              | 0.02         | 100.0<br>100.0                                 | <br>100.0                                           |
| Ireland<br>Italy                               | 718<br>4 003              | 0.32<br>0.22         | -3.4<br>6.3                                             | 40.5<br>54.3         | 20.8<br>18.7 | 0.13<br>0.12              | 0.07<br>0.04 | 100.0<br>99.8                                  | 100.0<br>95.2                                       |
| Japan<br>Korea                                 | 9 203<br>1 915            | 0.20<br>0.14         | 3.0<br>10.0                                             | 33.2<br>23.3         |              | 0.07<br>0.03              |              | 87.5<br>95.0                                   | 74.6<br>48.7                                        |
| Luxembourg<br>Netherlands                      | 363<br>5 726              | 0.95<br>0.75         | -1.1<br>-0.8                                            | 27.6<br>27.3         | 19.8<br>17.8 | 0.26<br>0.20              | 0.19<br>0.13 | 100.0<br>100.0                                 | 98.8<br>92.7                                        |
| New Zealand<br>Norway                          | 442<br>4 278              | 0.27<br>1.05         | 3.2<br>2.1                                              | 18.9<br>22.7         |              | 0.05<br>0.24              |              | 100.0<br>100.0                                 | 84.7<br>100.0                                       |
| Poland<br>Portugal                             | 441<br>308                | 0.10<br>0.16         | 4.5<br>-7.5                                             | 77.3<br>52.6         | 10.2<br>5.6  | 0.07<br>0.08              | 0.01<br>0.01 | 98.6<br>93.7                                   | 33.6<br>49.0                                        |
| Slovak Republic<br>Slovenia                    | 85<br>63                  | 0.10<br>0.15         | 4.2<br>1.0                                              | 79.7<br>60.3         | 17.5<br>11.0 | 0.08<br>0.09              | 0.02<br>0.02 | 100.0<br>100.0                                 | 47.5<br>12.4                                        |
| Spain<br>Sweden                                | 1 397<br>7 089            | 0.12<br>1.40         | -22.0<br>7.3                                            | 74.6<br>31.9         | 9.7<br>26.1  | 0.09<br>0.45              | 0.01<br>0.37 | 100.0<br>100.0                                 | 80.8<br>86.8                                        |
| Switzerland<br>United Kingdom<br>United States | 3 529<br>18 545<br>30 986 | 0.51<br>0.70<br>0.17 | 6.3<br>7.1<br>0.2                                       | 22.7<br>36.9<br>14.0 | 25.9         | 0.12<br>0.26<br>0.02      | 0.18         | 100.0<br>100.0<br>100.0                        | 94.6<br>100.0<br>55.6                               |
| Total DAC                                      | 131 555                   | 0.30                 | 1.7                                                     | 28.4                 |              | 0.08                      |              | 94.4                                           | 78.1                                                |

## Table B.6. Comparative aid performance of DAC members

Notes:

a. Excluding debt reorganisation.

b. Including EU institutions. c. Excluding EU institutions.

d. Excluding administrative costs and in-donor refugee costs.