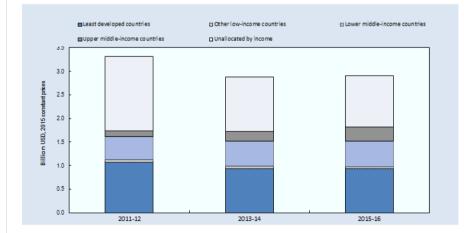

#### Gross bilateral ODA by income group, 2015-16

|                                  |             |               |       |            |                                  | 200         |               |       |            |                                  |             |               | 1055 015 | sbursemer |
|----------------------------------|-------------|---------------|-------|------------|----------------------------------|-------------|---------------|-------|------------|----------------------------------|-------------|---------------|----------|-----------|
| anada                            | 201         | 11-12 average |       | Memo:      |                                  | 20:         | L3-14 average |       | Memo:      |                                  | 20          | 15-16 average |          | Memo      |
|                                  |             |               |       | DAC        |                                  |             |               |       | DAC        |                                  |             |               |          | DAC       |
|                                  | Current     | Constant      | %     | countries' |                                  | Current     | Constant      | %     | countries' |                                  | Current     | Constant      | %        | counti    |
|                                  | USD million | 2015 USD mln  | share | average %  |                                  | USD million | 2015 USD min  | share | average %  |                                  | USD million | 2015 USD min  | share    | average   |
| Haiti                            | 205         | 165           | 5     |            | Ukraine                          | 131         | 112           | 4     |            | Ukraine                          | 135         | 136           | 5        |           |
| Afghanistan                      | 164         | 132           | 4     |            | Tanzania                         | 125         | 104           | 4     |            | Afghanistan                      | 122         | 124           | 4        |           |
| Mozambique                       | 127         | 102           | 3     |            | Ethiopia                         | 120         | 100           | 3     |            | Ethiopia                         | 97          | 98            | 3        |           |
| Ethiopia                         | 121         | 97            | 3     |            | Afghanistan                      | 103         | 86            | 3     |            | Mali                             | 88          | 89            | 3        |           |
| Mali                             | 105         | 84            | 3     |            | Haiti                            | 94          | 78            | 3     |            | Jordan                           | 79          | 80            | 3        |           |
| Top 5 recipients                 | 721         | 580           | 17    | 30         | Top 5 recipients                 | 572         | 480           | 17    | 27         | Top 5 recipients                 | 521         | 528           | 18       | 22        |
| Tanzania                         | 104         | 83            | 3     |            | Mozambique                       | 92          | 76            | 3     |            | South Sudan                      | 78          | 79            | 3        |           |
| Ghana                            | 86          | 69            | 2     |            | Ghana                            | 89          | 74            | 3     |            | Haiti                            | 71          | 72            | 2        |           |
| Côte d'Ivoire                    | 75          | 60            | 2     |            | Mali                             | 82          | 69            | 2     |            | Iraq                             | 68          | 69            | 2        |           |
| West Bank and Gaza Strip         | 69          | 56            | 2     |            | Bangladesh                       | 77          | 64            | 2     |            | Tanzania                         | 67          | 67            | 2        |           |
| Democratic Republic of the Congo | o 69        | 55            | 2     |            | South Sudan                      | 77          | 64            | 2     |            | Syrian Arab Republic             | 61          | 62            | 2        |           |
| Top 10 recipients                | 1 123       | 903           | 27    | 40         | Top 10 recipients                | 989         | 829           | 29    | 41         | Top 10 recipients                | 866         | 877           | 30       | 3         |
| Pakistan                         | 63          | 51            | 2     |            | Senegal                          | 69          | 58            | 2     |            | Ghana                            | 60          | 61            | 2        |           |
| South Sudan                      | 57          | 46            | 1     |            | Philippines                      | 66          | 55            | 2     |            | Senegal                          | 53          | 54            | 2        |           |
| Senegal                          | 55          | 44            | 1     |            | Syrian Arab Republic             | 66          | 55            | 2     |            | Bangladesh                       | 48          | 48            | 2        |           |
| Bangladesh                       | 48          | 39            | 1     |            | Jordan                           | 59          | 49            | 2     |            | Lebanon                          | 44          | 44            | 2        |           |
| Ukraine                          | 46          | 37            | 1     |            | West Bank and Gaza Strip         | 51          | 43            | 1     |            | Mozambique                       | 41          | 41            | 1        |           |
| Top 15 recipients                | 1 393       | 1 120         | 34    | 45         | Top 15 recipients                | 1 299       | 1 088         | 38    | 48         | Top 15 recipients                | 1 111       | 1 125         | 39       | 41        |
| Kenya                            | 44          | 35            | 1     |            | Pakistan                         | 51          | 42            | 1     |            | Democratic Republic of the Congo | 39          | 40            | 1        |           |
| Sudan                            | 41          | 33            | 1     |            | Kenya                            | 46          | 39            | 1     |            | Pakistan                         | 38          | 39            | 1        |           |
| Honduras                         | 36          | 29            | 1     |            | Democratic Republic of the Congo | 43          | 36            | 1     |            | Colombia                         | 37          | 38            | 1        |           |
| Nigeria                          | 34          | 27            | 1     |            | Lebanon                          | 42          | 35            | 1     |            | Kenya                            | 36          | 37            | 1        |           |
| Colombia                         | 33          | 27            | 1     |            | Burkina Faso                     | 33          | 28            | 1     |            | West Bank and Gaza Strip         | 36          | 36            | 1        |           |
| Top 20 recipients                | 1 581       | 1 271         | 38    | 49         | Top 20 recipients                | 1 514       | 1 268         | 44    | 54         | Top 20 recipients                | 1 297       | 1 315         | 45       | 4         |
| Total (132 recipients)           | 2 151       | 1 730         | 52    |            | Total (134 recipients)           | 2 061       | 1 726         | 60    |            | Total (132 recipients)           | 1 795       | 1 820         | 63       |           |
| Unallocated                      | 1 970       | 1 584         | 48    | 37         | Unallocated                      | 1 378       | 1 152         | 40    | 37         | Unallocated                      | 1 064       | 1 082         | 37       | 4         |
| Total bilateral gross            | 4 1 2 1     | 3 314         | 100   | 100        | Total bilateral gross            | 3 439       | 2 878         | 100   | 100        | Total bilateral gross            | 2 859       | 2 903         | 100      | 10        |

## Table B.4. Main recipients of bilateral ODA

1.2015